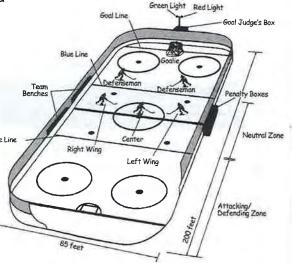

# THURSDAY - NOV 14 10TH ANNUAL FIELD TRIP DAY

CONDORS EDUCATIONAL BOOKLET VS. STOCKTON THUNDER

CONDORSTOWN

**The Rink:** A hockey rink is a large rectangle with rounded corners. The ice surface of a standard rink is 200 feet by 85 feet, but dimensions can vary.

**Markings:** The rink is divided in half by a red line used to determine icing. The two blue lines designate offensive and defensive zones and determine offsides.

**Boards:** The rink is surrounded by four feet high dasher boards. Extending from the boards are panes of plexiglass.

**Nets:** The goal nets have openings that are four feet high by six feet wide.

**Goal Light:** Then a goal is scored, a red light is illuminated behind the net. The light is operated by a goal judge who sits in a glass booth directly behind the net.

**The Crease:** The area shaded blue in front of each goal area is the crease. No player from the attacking team is allowed <sup>Blue Line</sup> inside the crease unless the puck is there.

**The Puck**: A four-ounce vulcanized rubber disc that is one inch thick and three inches in diameter. Pucks are generally frozen to prevent them from bouncing on the ice.

**Players:** Teams are allowed to dress 16 players and two goalies. Most of the time, there are 5 skaters plus one goalie per team on the ice. Sometimes one team may have fewer players because of penalties or they can pull their goalie in favor of an extra attacker.

**Officials:** The game is officiated by a referee and two linesmen. The referee has an orange stripe on his sleeves. He calls most penalties while the linesmen call offsides and icing. The linesmen also break up fights.