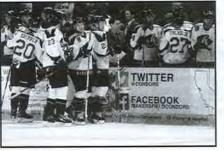

### SPOT THE DIFFERENCE

Can you spot the 5 differences between the two photos?

1 Twitter text is crooked 2. California shape is filled in 3. The number 23 is missing 4. CCM logo is larger on pants 5. Puck is added