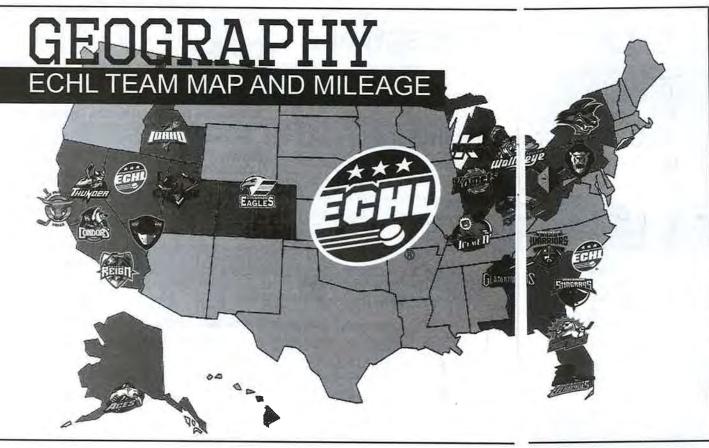

### **QUESTION AND ANSWER TIME!**

How many ECHL teams are there?

How many teams are in California?

Which team is the closest in distance to Bakersfield? How many miles away is it? 151.87 miles

Using the Condors schedule in this book – which team travels the farthest to play in Bakersfield?

Alaska - 3,423.02 miles

0.41

Which team is 841 miles away from Condorstown?

If the Condors play the Bulls in San Francisco, how many miles round trip would they travel? How long would that take?

minutos

### MILEAGE

| BAKERSF                  | IELD CONDORS        |         |
|--------------------------|---------------------|---------|
| ECHL Team 🔻              | Hours (by car)      | Mileage |
| Alaska Aces              | 60 hours 33 minutes | 3423.02 |
| Cincinnati Cyclones      | 32 hours 40 minutes | 2198.69 |
| Colorado Eagles          | 16 hours 15 minutes | 1079.77 |
| Elmira Jackals           | 40 hours 30 minutes | 2668.75 |
| Evansville IceMen        | 29 hours 52 minutes | 2018.55 |
| Florida Everblades       | 40 hours 57 minutes | 2738.03 |
| Fort Wayne Komets        | 33 hours 2 minutes  | 2221.67 |
| Greenville Road Warriors | 35 hours 15 minutes | 2336.89 |
| Gwinnett Gladiators      | 33 hours 23 minutes | 2218.74 |
| Idaho Steelheads         | 13 hours 33 minutes | 841     |
| Kalamazoo Wings          | 32 hours 23 minutes | 2163.49 |
| Las Vegas Wranglers      | 4 hours 24 minutes  | 280.86  |
| Ontario Reign            | 2 hours 38 minutes  | 151.87  |
| Orlando Solar Bears      | 38 hours 44 minutes | 2584.08 |
| Reading Royals           | 40 hours 57 minutes | 2693.74 |
| San Francisco Bulls      | 4 hours 40 minutes  | 288.48  |
| South Carolina Stingrays | 37 hours 43 minutes | 2503.1  |
| Stockton Thunder         | 3 hours 50 minutes  | 234.6   |
| Toledo Walleye           | 33 hours 57 minutes | 2262.3  |
| Utah Grizzlies           | 10 hours 31 minutes | 701.82  |
| Wheeling Nailers         | 35 hours 50 minutes | 2394.6  |