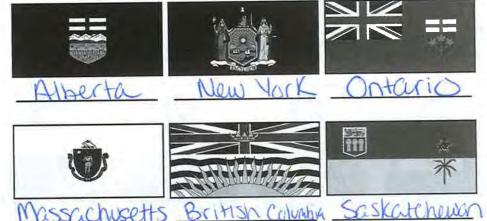

#### STATE AND PROVINCIAL FLAGS OF THE CONDORS ROSTER Write in the state or province that represents each flag

Ontario, Canada / Alberta, Canada / New York State / Massachusetts State / Saskatchewan, Canada / British Columbia, Canada