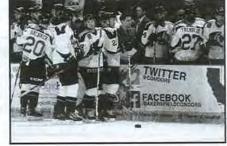

### SPOT THE DIFFERENCE

Can you spot the 5 differences between the two photos?

1 Twitter text is crooked 2. California shape is filled in 3. The number 23 is missing 4. CCM logo is larger on pants 5. Puck is added